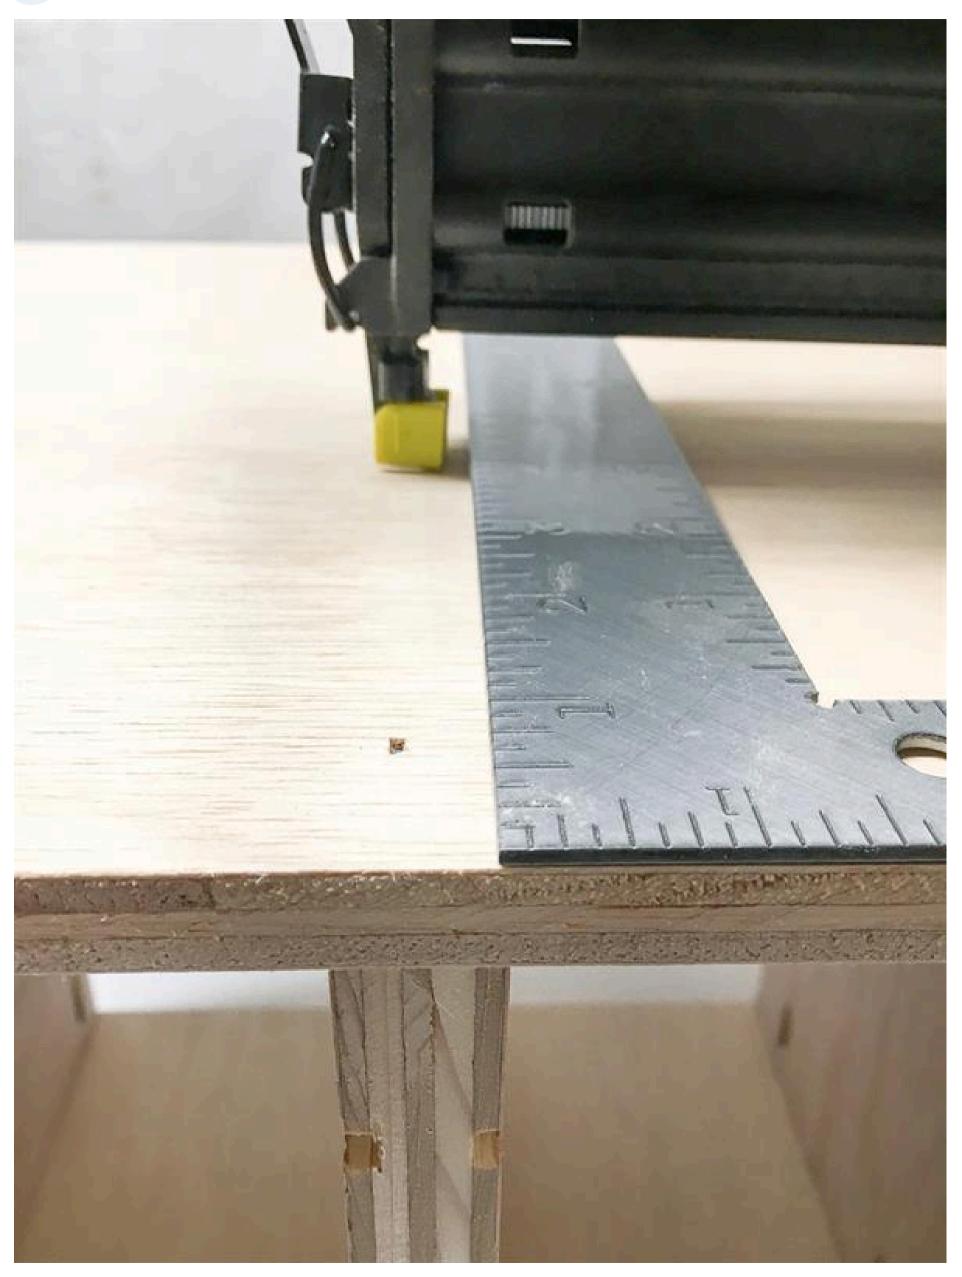

### Attach vertical supports to bottom

3

Attach the vertical supports to the bottom piece with 1 1/4" screws. The vertical supports should be spaced 6 1/4" apart.

Page 6 of 11