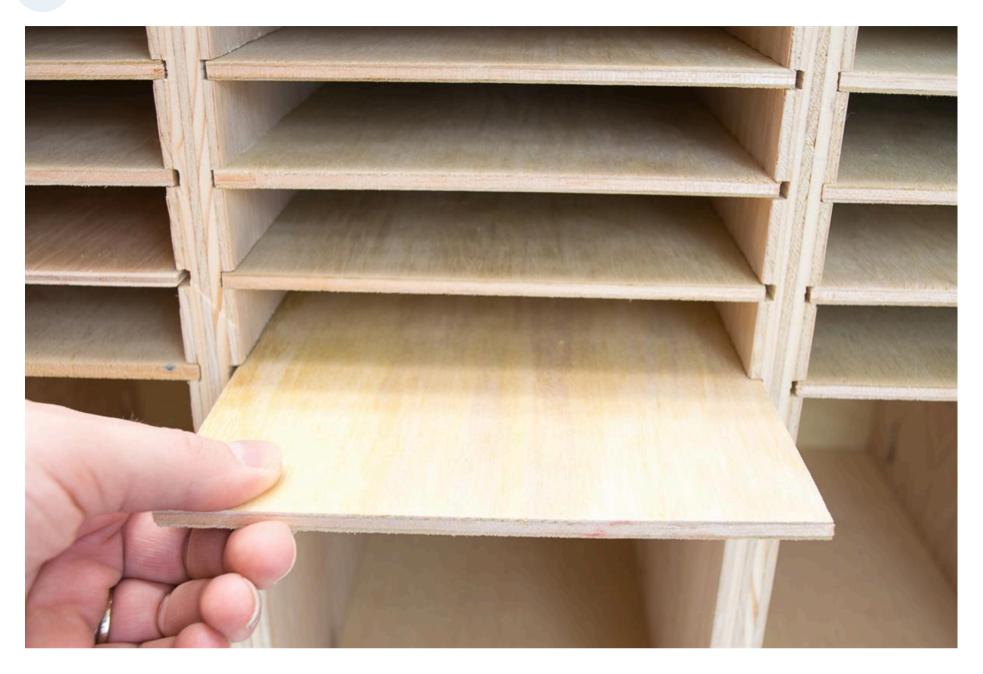

### Slide shelves in place

Slide each of the 1/4" plywood shelves in place. If they have trouble fitting, sand the top and bottom until it moves freely.

Page 9 of 11