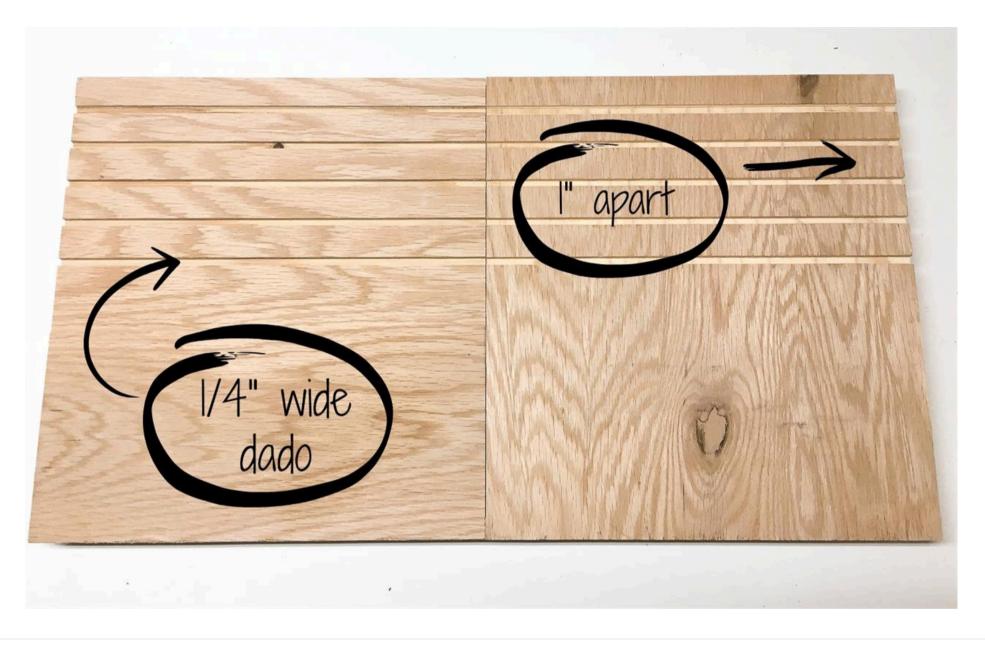

### **Cut dados for shelves**

Cut five 1/4" dados, 1" apart, on the top half of the vertical supports. Two of the vertical supports should have dados on both sides.

Page 4 of 11