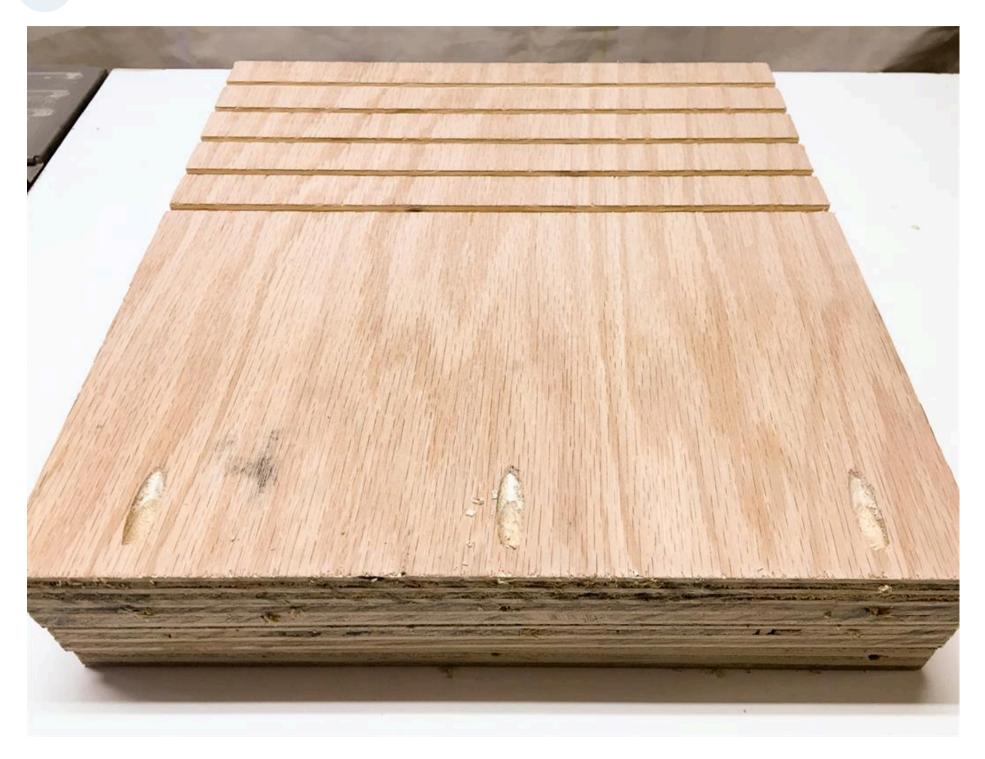

### **Cut dados for shelves**

Cut five 1/4" dados, 1" apart, on the top half of the vertical supports. Two of the vertical supports should have dados on both sides.

Page 4 of 11