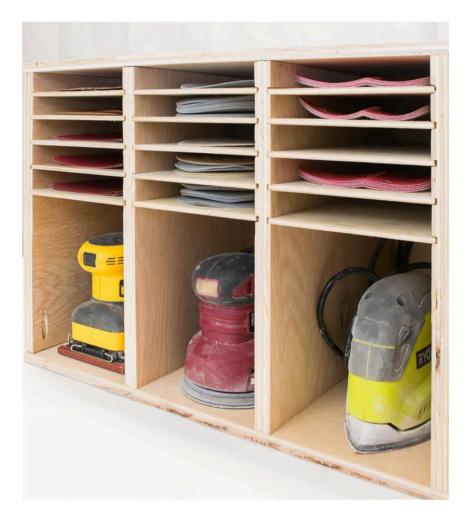

### Moderate

Keep all your sanders and sandpaper in one compact space! This storage unit is sized to fit perfectly on the bottom shelf of the Kreg workbench.

Page 1 of 11

# Cut List & Parts

- 2 Top And Bottom , 3/4" X 21 3/4" X 13"
- 4 Vertical Supports , 3/4" X 13 3/4" X 13"
- 1 Back , 1/4" X 21 3/4" X 15 1/4"
- **15** Shelves , 1/4" X 6 5/8" X 13"

Page 3 of 11

### Label sandpaper grits

7

Don't forget to label each shelf with the grit number. Now you can easily see when you're running low on your favorites!

Page 10 of 11