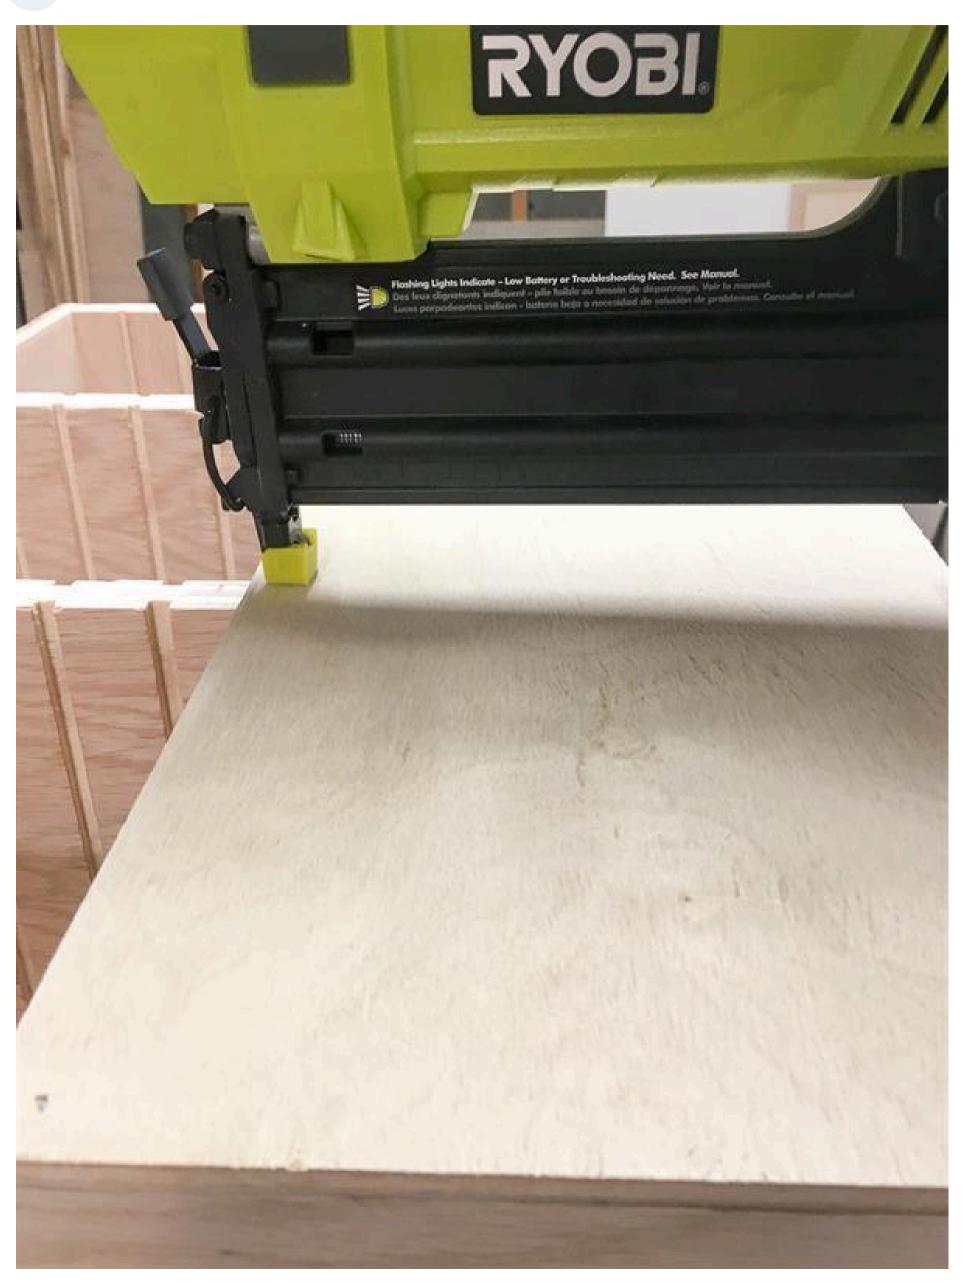

### Nail top in place

Nail the top of the box in place through the vertical supports.

## Nail back in place

Nail the back of the box in place.

Page 8 of 11