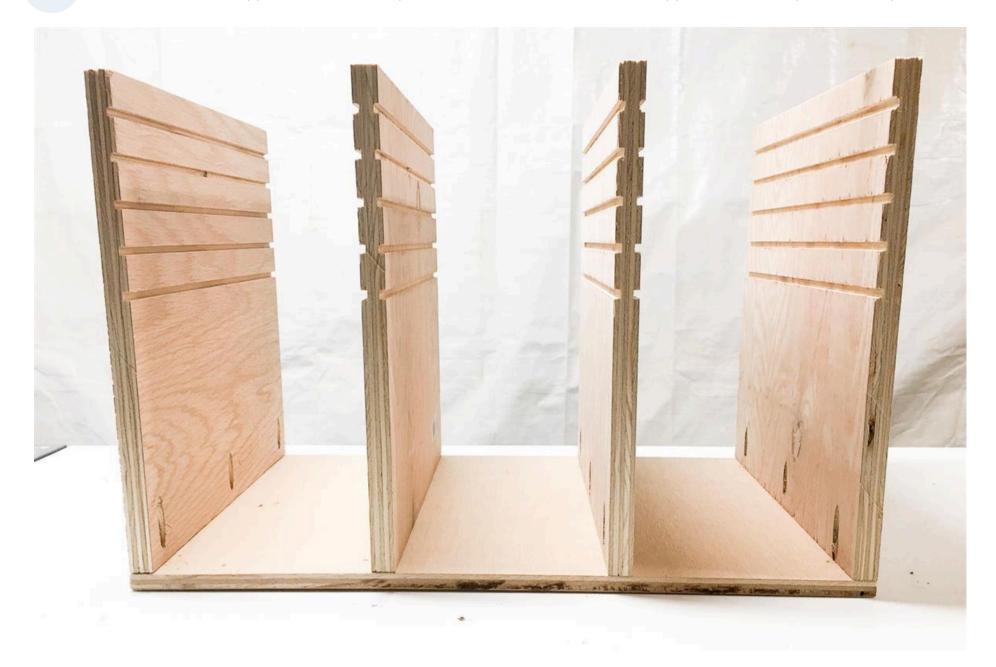

### Attach vertical supports to bottom

3

Attach the vertical supports to the bottom piece with 1 1/4" screws. The vertical supports should be spaced 6 1/4" apart.

Page 6 of 11

### Nail top in place

Nail the top of the box in place through the vertical supports.

## Nail back in place

Nail the back of the box in place.

Page 8 of 11