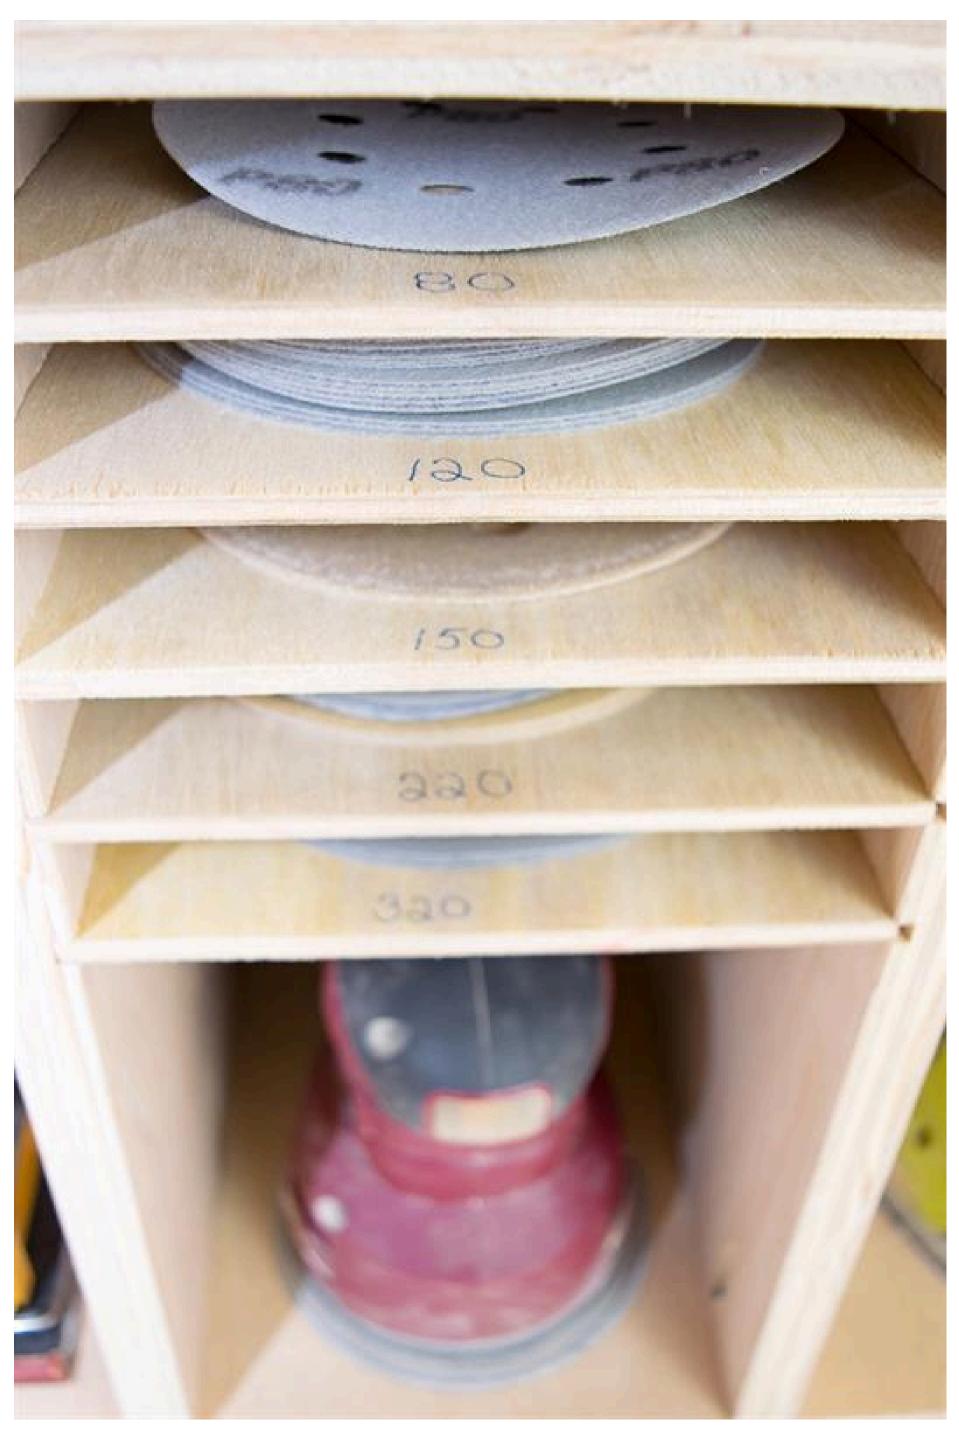

### Label sandpaper grits

7

Don't forget to label each shelf with the grit number. Now you can easily see when you're running low on your favorites!

Page 10 of 11